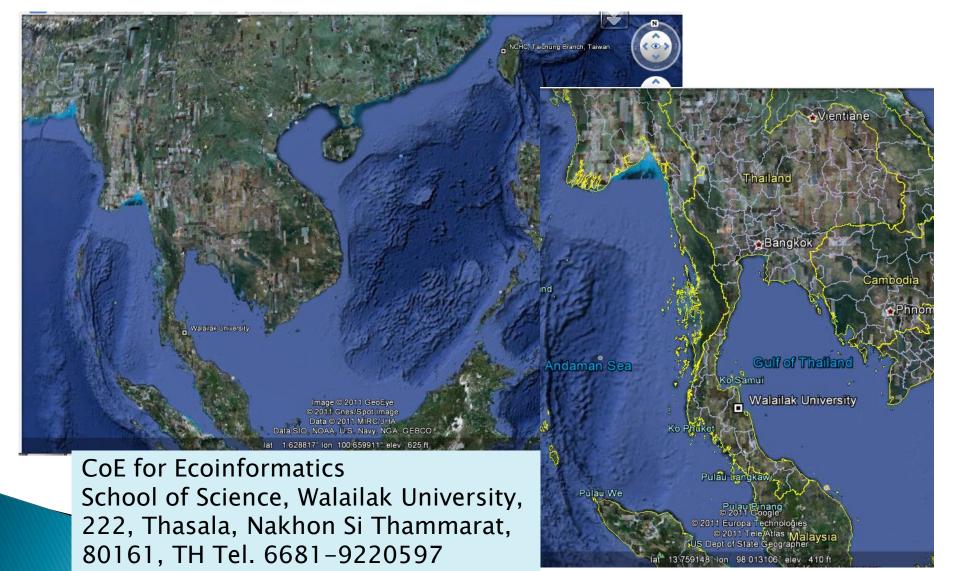

## Where we are?

Email: krisanadej@gmail.com

## Site Location

 Racha Island, Thailand is located at latitude
7.61528 °N and longitude
98.37125 °E