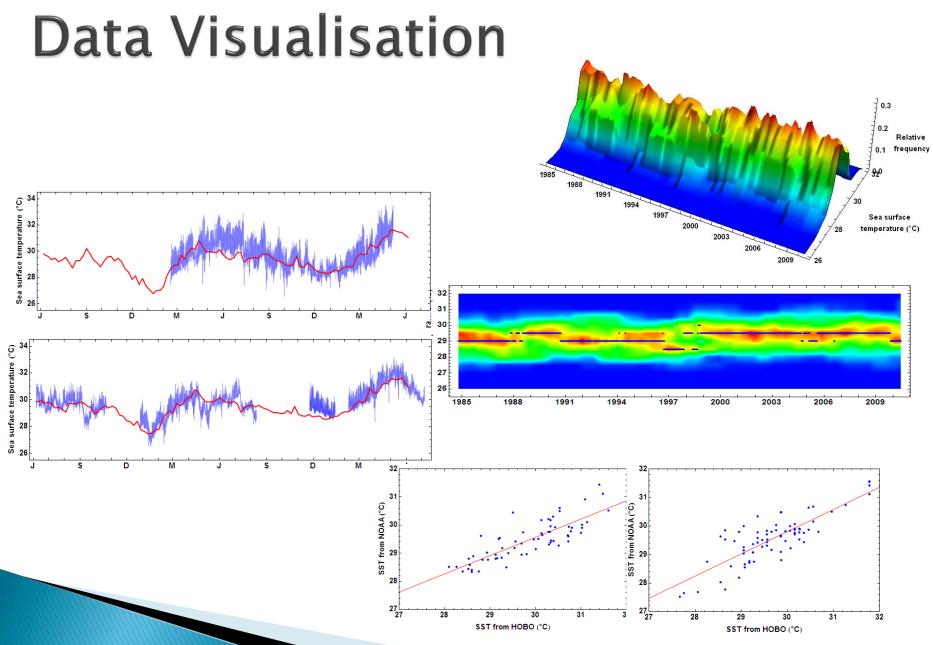

# **Research Question**

- Does the Climate Change Occur at Racha Yai Island?
- Does the climate change affecting on Coral Reef at Racha Yai Island?
  - How is the climate change affecting on coral bleaching event at Racha Yai island?
- Does the climate change affecting on Coral Reef Fish at Racha Yai Island?
  - How coral bleaching, coral mortality and habitat degradation affecting on the colonisation of fish (in term of fish abundance and diversity)?

## System Overview