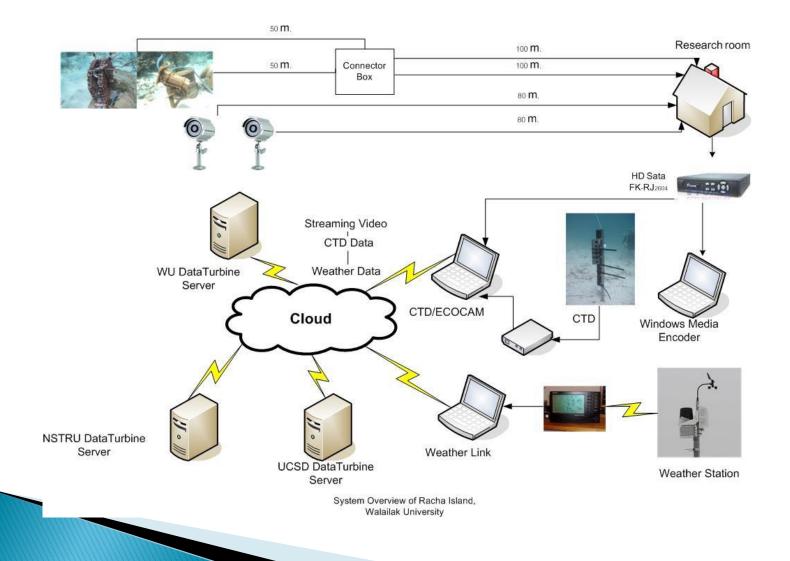

## System Overview

#### Monitoring physical parameters at Khon Kae Bay, Racha Island

## Monitoring physical parameters at Khon Kae Bay, Racha Island

#### Monitoring physical parameters at Khon Kae Bay, Racha Island

6

## Monitoring physical parameters at Khon Kae Bay, Racha Island

- Davis Vantage Pro II Plus was installed at Racha Island since Nov 2009.
- > 26 weather data were measured, e.g. max/min temp, RH, rainfall, UV index, solar radiation, wind speed, wind direction.