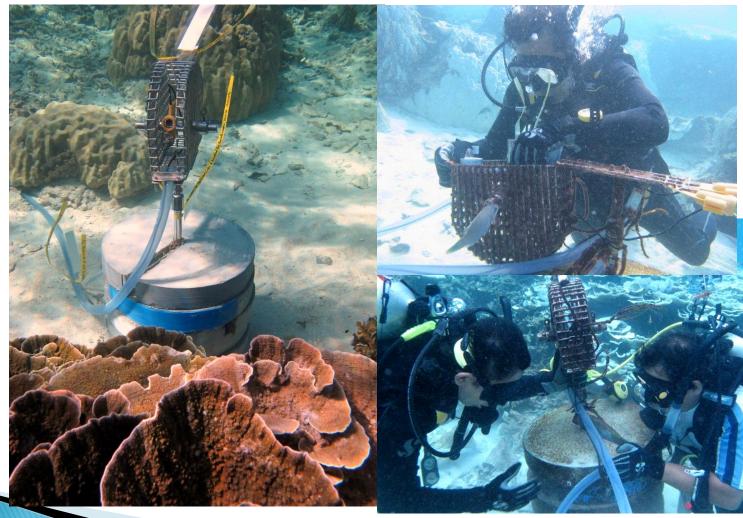

#### Monitoring physical parameters at Khon Kae Bay, Racha Island

## Monitoring physical parameters at Khon Kae Bay, Racha Island

#### Monitoring physical parameters at Khon Kae Bay, Racha Island

6

## Monitoring physical parameters at Khon Kae Bay, Racha Island

- Davis Vantage Pro II Plus was installed at Racha Island since Nov 2009.
- > 26 weather data were measured, e.g. max/min temp, RH, rainfall, UV index, solar radiation, wind speed, wind direction.