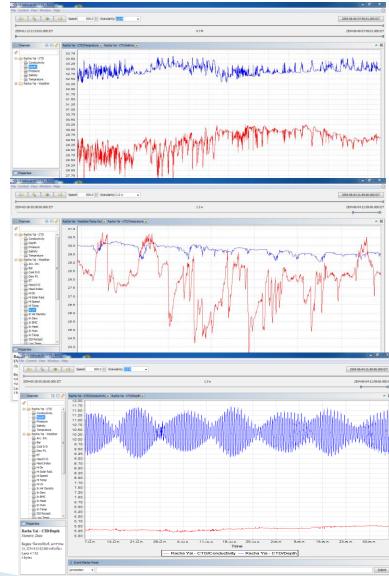

## Monitoring physical parameters at Khon Kae Bay, Racha Island

- Davis Vantage Pro II Plus was installed at Racha Island since Nov 2009.
- > 26 weather data were measured, e.g. max/min temp, RH, rainfall, UV index, solar radiation, wind speed, wind direction.