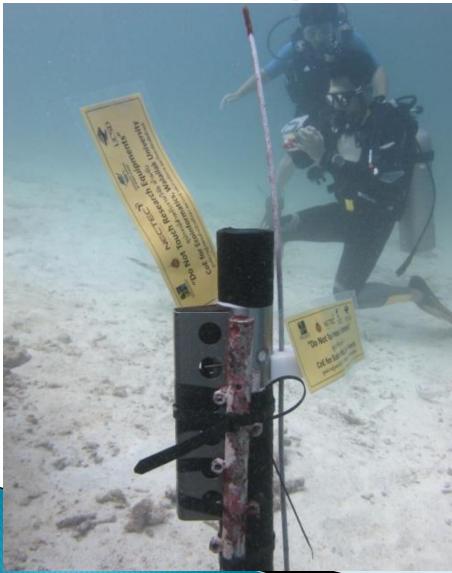

#### Monitoring physical parameters at Khon Kae Bay, Racha Island

## Monitoring physical parameters at Khon Kae Bay, Racha Island

#### Monitoring physical parameters at Khon Kae Bay, Racha Island

6

## Monitoring physical parameters at Khon Kae Bay, Racha Island

- Davis Vantage Pro II Plus was installed at Racha Island since Nov 2009.
- > 26 weather data were measured, e.g. max/min temp, RH, rainfall, UV index, solar radiation, wind speed, wind direction.