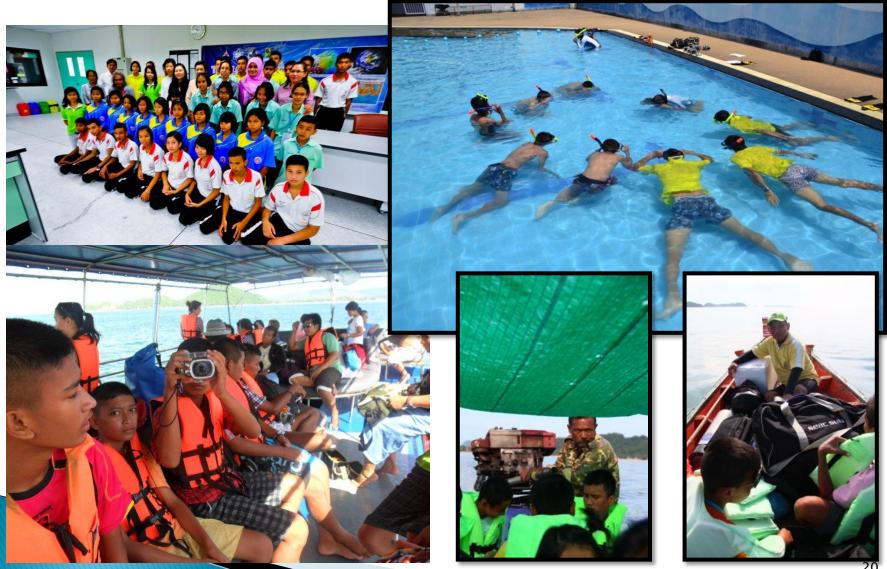

ng on coral bleaching event at Racha Yai island?
- Does the climate change affecting on Coral Reef Fish at Racha Yai Island?
  - How coral bleaching, coral mortality and habitat degradation affecting on the colonisation of fish (in term of fish abundance and diversity)?

## System Overview



#### Monitoring physical parameters at Khon Kae Bay, Racha Island



## Monitoring physical parameters at Khon Kae Bay, Racha Island



#### Monitoring physical parameters at Khon Kae Bay, Racha Island





6

## Monitoring physical parameters at Khon Kae Bay, Racha Island



- Davis Vantage Pro II Plus was installed at Racha Island since Nov 2009.
- > 26 weather data were measured, e.g. max/min temp, RH, rainfall, UV index, solar radiation, wind speed, wind direction.







## **Student Training**



## **Developed Teacher Guide**





Version.

#### Teacher Guide Virtual Site Coral

Teacher Guide Virtual Site

m.1 หน่วยที่ 1 ระบบนิเวศปะการัง

Teacher Guide Virtual Site Coral Reef

Version.1 หน่ว

วยที่ 4 อุณหภูมิน้ำทะเลโนระบบนิเวศปะการัง

หน่วยที่ 3 พฤติกรรมของสิ่งมีชีวิต

Version.1