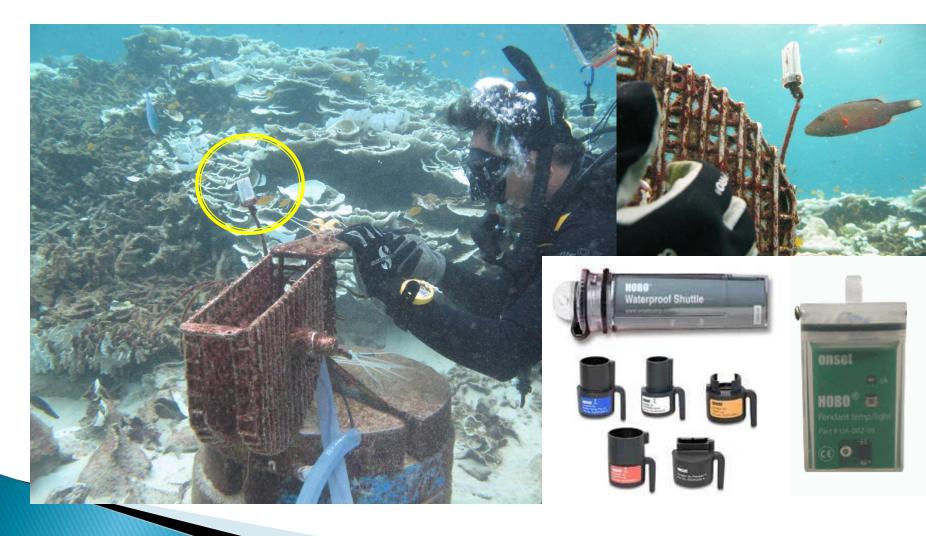

#### Monitoring physical parameters at Khon Kae Bay, Racha Island

## Monitoring physical parameters at Khon Kae Bay, Racha Island

#### Monitoring physical parameters at Khon Kae Bay, Racha Island

6

## Monitoring physical parameters at Khon Kae Bay, Racha Island

- Davis Vantage Pro II Plus was installed at Racha Island since Nov 2009.
- > 26 weather data were measured, e.g. max/min temp, RH, rainfall, UV index, solar radiation, wind speed, wind direction.