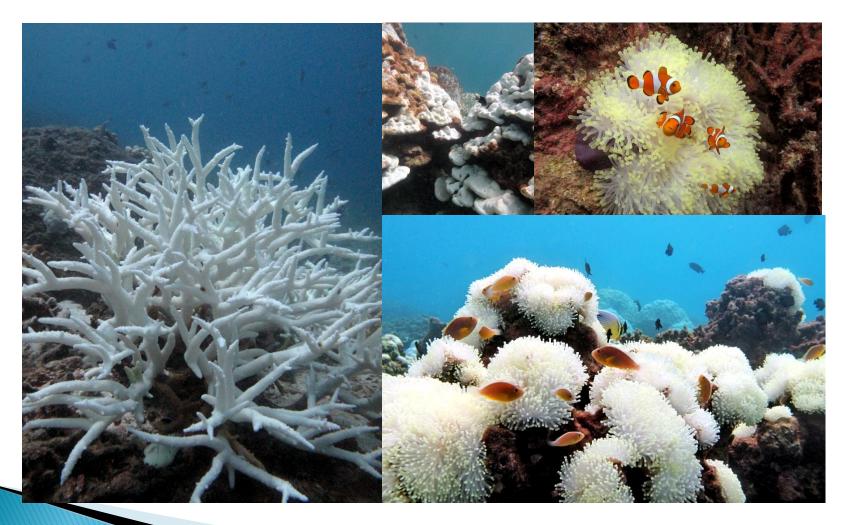

of Excellence**

#### for Ecoinformatics NECTEC-Walailak

Sirilak Chumkiew

Center of Excellence for Ecoinformatics (CoE for Ecoinformatics) NECTEC-Walailak University, Nakhon Si Thammarat, Thailand



## Where we are?

Email: krisanadej@gmail.com



## Area of Our Interests

- Computing
- Ecology: Cloud Forest, Coral Reef, Parah Forest and Oyster Farm etc.
- Public Health: Mosquito and Dengue Fever and Dashboard Decision System
- Sensors Technology



# **Coral Reefs Monitoring**



## Site Location



 Racha Island, Thailand is located at latitude
7.61528 °N and longitude
98.37125 °E



## Racha Island's coral diversity



Photo by Virtual Racha Yai

## Racha Island's diversity



### Bleaching Event at Racha Island during May 2010



### Bleaching Event at Racha Island during May 2010



### After Bleaching Event at Racha Island during May 2010







### After Bleaching Event at Racha Island during May 2010





# **Research Question**

- Does the Climate Change Occur at Racha Yai Island?
- Does the climate change affecting on Coral Reef at Racha Yai Island?
  - How is the climate change affecting on coral bleaching event at Racha Yai island?
- Does the climate change affecting on Coral Reef Fish at Racha Yai Island?
  - How coral bleaching, coral mortality and habitat degradation affecting on the colonisation of fish (in term of fish abundance and diversity)?

## System Overview



#### Monitoring physical parameters at Khon Kae Bay, Racha Island



## Monitoring physical parameters at Khon Kae Bay, Racha Island



#### Monitoring physical parameters at Khon Kae Bay, R