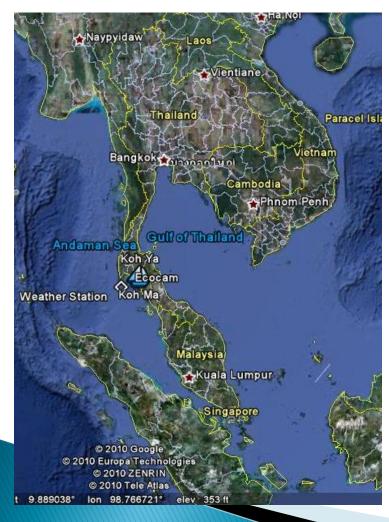

## Where we are?

Email: krisanadej@gmail.com

## Site Location

 Racha Island, Thailand is located at latitude
7.61528 °N and longitude
98.37125 °E