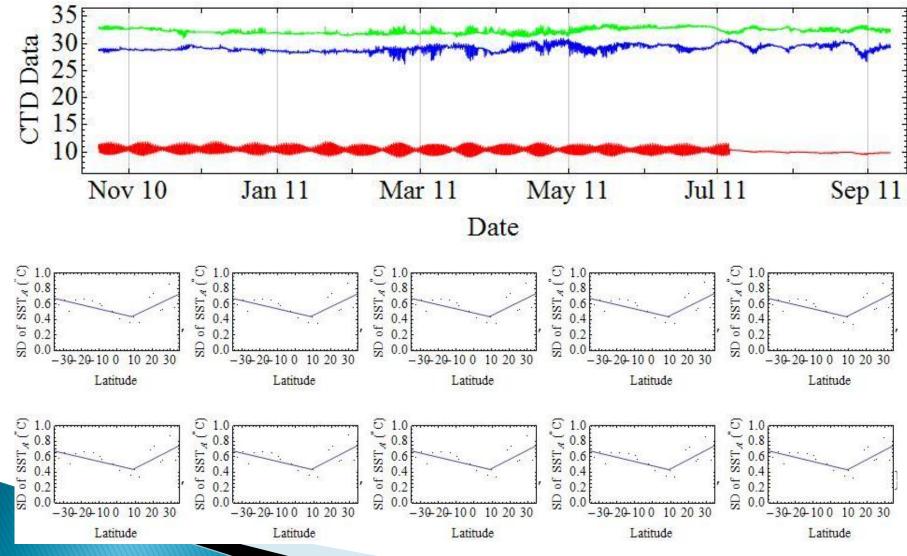

# **Research Question**

- Does the Climate Change Occur at Racha Yai Island?
- Does the climate change affecting on Coral Reef at Racha Yai Island?
  - How is the climate change affecting on coral bleaching event at Racha Yai island?
- Does the climate change affecting on Coral Reef Fish at Racha Yai Island?
  - How coral bleaching, coral mortality and habitat degradation affecting on the colonisation of fish (in term of fish abundance and diversity)?

## System Overview