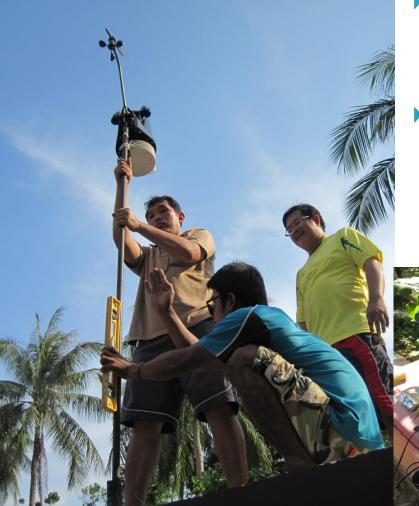

#### Monitoring physical parameters at Khon Kae Bay, Racha Island

## Monitoring physical parameters at Khon Kae Bay, Racha Island

#### Monitoring physical parameters at Khon Kae Bay, Racha Island

6

## Monitoring physical parameters at Khon Kae Bay, Racha Island

- Davis Vantage Pro II Plus was installed at Racha Island since Nov 2009.
- > 26 weather data were measured, e.g. max/min temp, RH, rainfall, UV index, solar radiation, wind speed, wind direction.