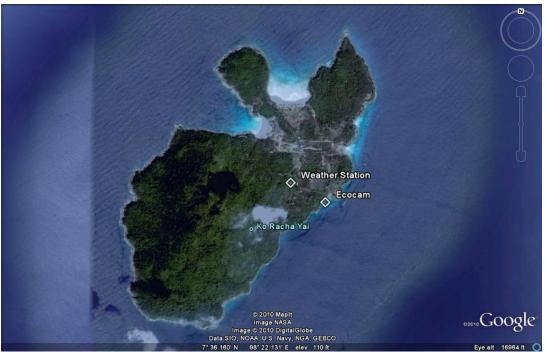

#### Monitoring physical parameters at Khon Kae Bay, Racha Island

## Monitoring physical parameters at Khon Kae Bay, Racha Island

#### Monitoring physical parameters at Khon Kae Bay, Racha Island

6

## Monitoring physical parameters at Khon Kae Bay, Racha Island

- Davis Vantage Pro II Plus was installed at Racha Island since Nov 2009.
- > 26 weather data were measured, e.g. max/min temp, RH, rainfall, UV index, solar radiation, wind speed, wind direction.